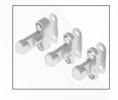

### Lift&Slide Hardware Set

L&S Roller Set With a carrying capacity of up to 300 kg, it provides users with superior comfort when moving the wings.

L&S Additional Roller Set It offers an extra carrying capacity of up to 400kg on wide and heavy sashes while operating without compromising the comfort of use.