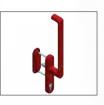

Handle Handle with or w/out cylinder, outside cup handle options provide diversity in the product range, while the curved design at the end of the handle ensures safety.