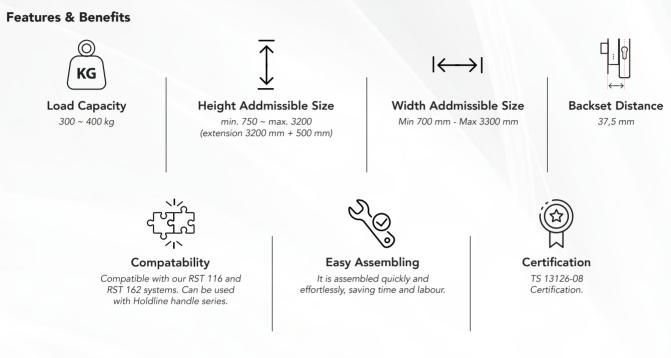

### Lift&Slide Hardware Set

L&S Roller Set With a carrying capacity of up to 300 kg, it provides users with superior comfort when moving the wings.

L&S Additional Roller Set It offers an extra carrying capacity of up to 400kg on wide and heavy sashes while operating without compromising the comfort of use.

Lock Plate Zamac alloy lock plate provides superior safety and long life performance.

Espagnolette Allows application in high spans without extra locking with a one-piece 3200 mm long espagnolette; offers system suitability with a backset distance of 37.5 mm.

Handle Handle with or w/out cylinder, outside cup handle options provide diversity in the product range, while the curved design at the end of the handle ensures safety.