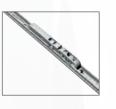

Lock Plate Zamac alloy lock plate provides superior safety and long life performance.

Espagnolette Allows application in high spans without extra locking with a one-piece 3200 mm long espagnolette; offers system suitability with a backset distance of 37.5 mm.