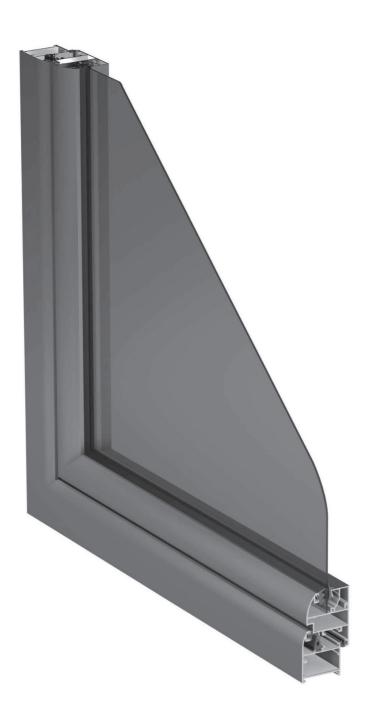

## TEKNİK ÖZELLİKLERİ / TECHNICAL PROPERTIES

| KASA DERİNLİĞİ / FRAME DEPTH                 | 46 mm               |
|----------------------------------------------|---------------------|
| KANAT DERİNLİĞİ / VENT DEPTH                 | 51,6 / 46 / 51,2 mm |
| PROFİL ET KALINLIĞI / PROFILE WALL THICKNESS | 1,4 mm              |
| MAKS. CAM KALINLIĞI / MAX. GLASS THICKNESS   | 22 mm               |