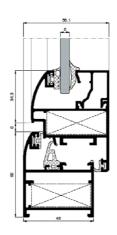

## TEKNİK ÖZELLİKLERİ / TECHNICAL PROPERTIES

| KASA DERİNLİĞİ / FRAME DEPTH                 | 46 mm               |
|----------------------------------------------|---------------------|
| KANAT DERİNLİĞİ / VENT DEPTH                 | 51,6 / 46 / 51,2 mm |
| PROFİL ET KALINLIĞI / PROFILE WALL THICKNESS | 1,4 mm              |
| MAKS. CAM KALINLIĞI / MAX. GLASS THICKNESS   | 22 mm               |

| KULLANIM SEÇENEKLERİ / APPLICATION ALTERNATIVES                      | <b>KAPI</b><br>DOOR | PENCERE<br>WINDOW |
|----------------------------------------------------------------------|---------------------|-------------------|
| İÇE AÇILIR / INWARD OPENING                                          | •                   | •                 |
| DIŞA AÇILIR BİNİLİ KAPI / OUTWARD OPENING DOOR                       | •                   |                   |
| VASISTAS / BOTTOM HUNG                                               |                     | •                 |
| DIŞA - İÇE AÇILIR HEMYÜZ KAPI / OUTWARD-INWARD OPENING COPLANAR DOOR | •                   |                   |
| ÇİFT EKSEN AÇILIM / TILT&TURN OPENING                                | •                   | •                 |
| PVC AKSESUAR İÇİN KANAT / VENT FOR PVC ACCESSORIES                   | •                   | •                 |