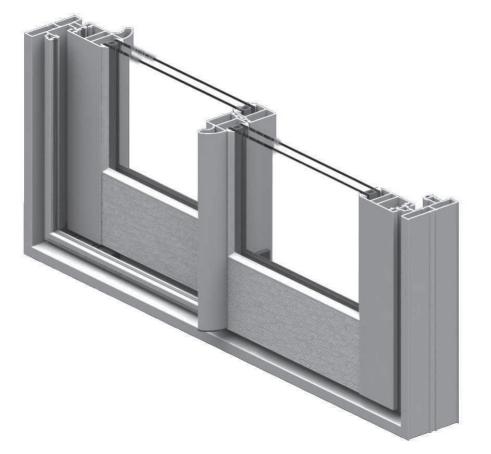

## TEKNİK ÖZELLİKLERİ / TECHNICAL PROPERTIES

| KASA DERINLIĞI / FRAME DEPTH                 | min.83,4mm - max.90,4mm |  |
|----------------------------------------------|-------------------------|--|
| KANAT DERINLIĞİ / VENT DEPTH                 | min.34,2mm - max.72,8mm |  |
| PROFİL ET KALINLIĞI / PROFILE WALL THICKNESS | 1,4mm                   |  |
| CAM KALINLIĞI / GLASS THICKNESS              | 8 / 10 / 24mm           |  |