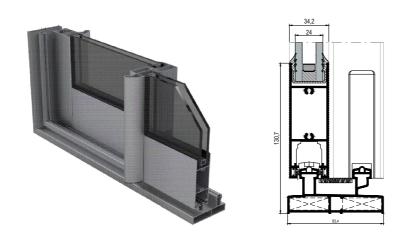

## TEKNİK ÖZELLİKLERİ / TECHNICAL PROPERTIES

| KASA DERINLIĞI / FRAME DEPTH                 | min.83,4mm - max.90,4mm |  |
|----------------------------------------------|-------------------------|--|
| KANAT DERINLIĞİ / VENT DEPTH                 | min.34,2mm - max.72,8mm |  |
| PROFİL ET KALINLIĞI / PROFILE WALL THICKNESS | 1,4mm                   |  |
| CAM KALINLIĞI / GLASS THICKNESS              | 8 / 10 / 24mm           |  |