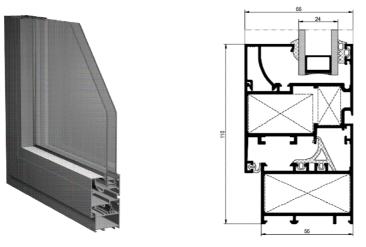

## RW56

| TEKNİK ÖZELLİKLERİ / TECHNİCAL PROPERTIES    | DÜZ HATLI<br>STRAIGHT | OVAL<br>OVAL |
|----------------------------------------------|-----------------------|--------------|
| KASA DERINLIĞİ / FRAME DEPTH                 | 56mm                  | 64,8mm       |
| KANAT DERINLIĞİ / VENT DEPTH                 | 66mm                  |              |
| PROFIL ET KALINLIĞI / PROFILE WALL THICKNESS | 1,6 / 2mm             |              |
| MAKS. CAM KALINLIĞI / MAX. GLASS THICKNESS   | 39mm                  |              |