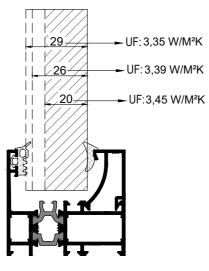

### ISI YALITIM DEĞERLERİ (UF) / THERMAL INSULATION VALUE (UF):

Cam Kalınlıkları (glass thickness) : min. 10mm - max. 39mm

Cam Kalınlıkları (glass thickness) : min. 4mm - max. 29mm

Cam Kalınlıkları (glass thickness) : min. 4mm - max. 29mm