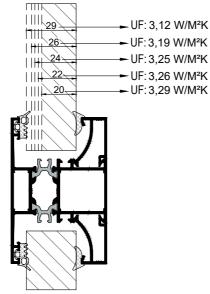

#### PERFORMANS DEĞERLERİ / PERFORMANCE VALUES

| SİSTEM UF DEĞERİ - EN 10077-2 | 3.12~3.51 W/M²K              |
|-------------------------------|------------------------------|
| (THERMAL INSULATION VALUE)    | 5,12 <sup>-5</sup> ,51 W/W K |

### ISI YALITIM DEĞERLERİ (UF) / THERMAL INSULATION VALUE (UF):

Cam Kalınlıkları (glass thickness) : min. 10mm - max. 39mm

Cam Kalınlıkları (glass thickness) : min. 4mm - max. 29mm

Cam Kalınlıkları (glass thickness) : min. 4mm - max. 29mm