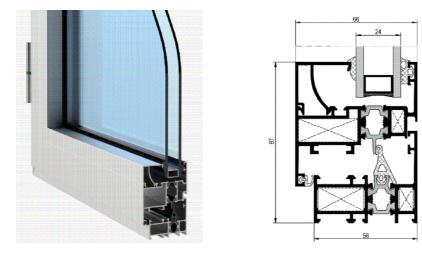

## RWT56

| TEKNİK ÖZELLİKLER / TECHNICAL PROPERTIES    | DÜZ HATLI<br>STRAIGHT | OVAL<br>OVAL |
|---------------------------------------------|-----------------------|--------------|
| KASA DERINLIĞI / FRAME DEPTH                | 55,8mm                | 64,8mm       |
| KANAT DERINLIĞI / VENT DEPTH                | 65,8mm                | 64,6mm       |
| PROFİL ET KALINLIĞI / PROFLE WALL THICKNESS | 1,4/1,6/1,8/2mm       | 1,4mm        |
| MAKS. CAM KALINLIĞI / MAX. GLASS THICKNESS  | 39mm                  | 29mm         |
| ISI BARIYERLERI / THERMAL INSULATION BARS   | 14,8mm                | 14,8mm       |

| KULLANIM SEÇENEKLERİ / APPLICATION ALTERNATIVES                    | KAPI<br>DOOR | PENCERE<br>WINDOW |
|--------------------------------------------------------------------|--------------|-------------------|
| İÇE AÇILIR / INWARD OPENING                                        | •            | •                 |
| İÇE-DIŞA AÇILIR HEMYÜZ KAPI / INWARD-OUTWARD OPENING COPLANAR DOOR | •            |                   |
| VASISTAS / BOTTOM HUNG                                             |              | •                 |
| ÇİFT EKSEN AÇILIM / TILT&TURN OPENING                              | •            | •                 |
| PVC AKSESUAR İÇİN KANAT / VENT FOR PVC ACCESSORIES                 | •            | •                 |