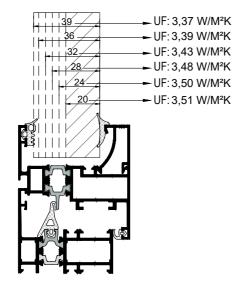

#### PERFORMANS DEĞERLERİ / PERFORMANCE VALUES

| SİSTEM UF DEĞERİ - EN 10077-2 | 3.12~3.51 W/M²K              |
|-------------------------------|------------------------------|
| (THERMAL INSULATION VALUE)    | 5,12 <sup>-5</sup> ,51 W/W K |

### ISI YALITIM DEĞERLERİ (UF) / THERMAL INSULATION VALUE (UF):

Cam Kalınlıkları (glass thickness) : min. 10mm - max. 39mm

Cam Kalınlıkları (glass thickness) : min. 4mm - max. 29mm

Cam Kalınlıkları (glass thickness) : min. 4mm - max. 29mm